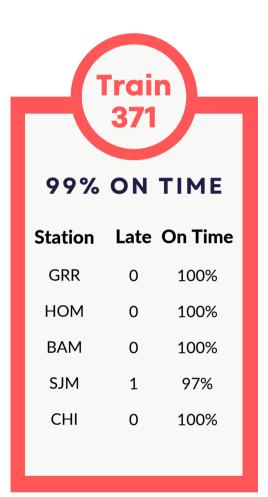

#### **46% ON TIME**

| Station | Late | On Time |
|---------|------|---------|
| PNT     | 1    | 97%     |
| TRM     | 1    | 97%     |
| ROY     | 1    | 97%     |
| DET     | 7    | 76%     |
| DER     | 17   | 41%     |
| ARB     | 21   | 28%     |
| JXN     | 23   | 21%     |
| BTL     | 23   | 21%     |
| KAL     | 23   | 21%     |
| DOA     | 21   | 22%     |
| NLS     | 23   | 21%     |
| NBU     | 23   | 21%     |
| НМІ     | 25   | 14%     |
| CHI     | 8    | 69%     |