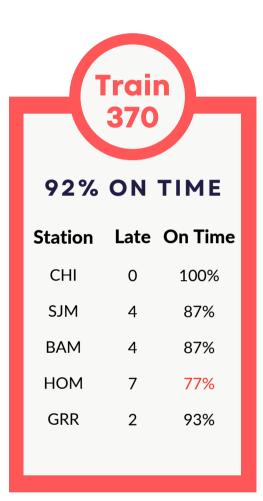

## **34% ON TIME**

| Station | Late | On Time |
|---------|------|---------|
| CHI     | 7    | 77%     |
| NBU     | 12   | 60%     |
| NLS     | 15   | 50%     |
| KAL     | 20   | 33%     |
| BTL     | 22   | 27%     |
| ALI     | 23   | 23%     |
| JXN     | 23   | 23%     |
| ARB     | 23   | 23%     |
| DER     | 24   | 20%     |
| DET     | 22   | 24%     |
| ROY     | 19   | 24%     |
| TRM     | 23   | 21%     |
| PNT     | 16   | 43%     |
|         |      |         |

#### **46% ON TIME**

| Station | Late | On Time |
|---------|------|---------|
| PNT     | 1    | 97%     |
| TRM     | 1    | 97%     |
| ROY     | 1    | 97%     |
| DET     | 7    | 76%     |
| DER     | 17   | 41%     |
| ARB     | 21   | 28%     |
| JXN     | 23   | 21%     |
| BTL     | 23   | 21%     |
| KAL     | 23   | 21%     |
| DOA     | 21   | 22%     |
| NLS     | 23   | 21%     |
| NBU     | 23   | 21%     |
| НМІ     | 25   | 14%     |
| CHI     | 8    | 69%     |